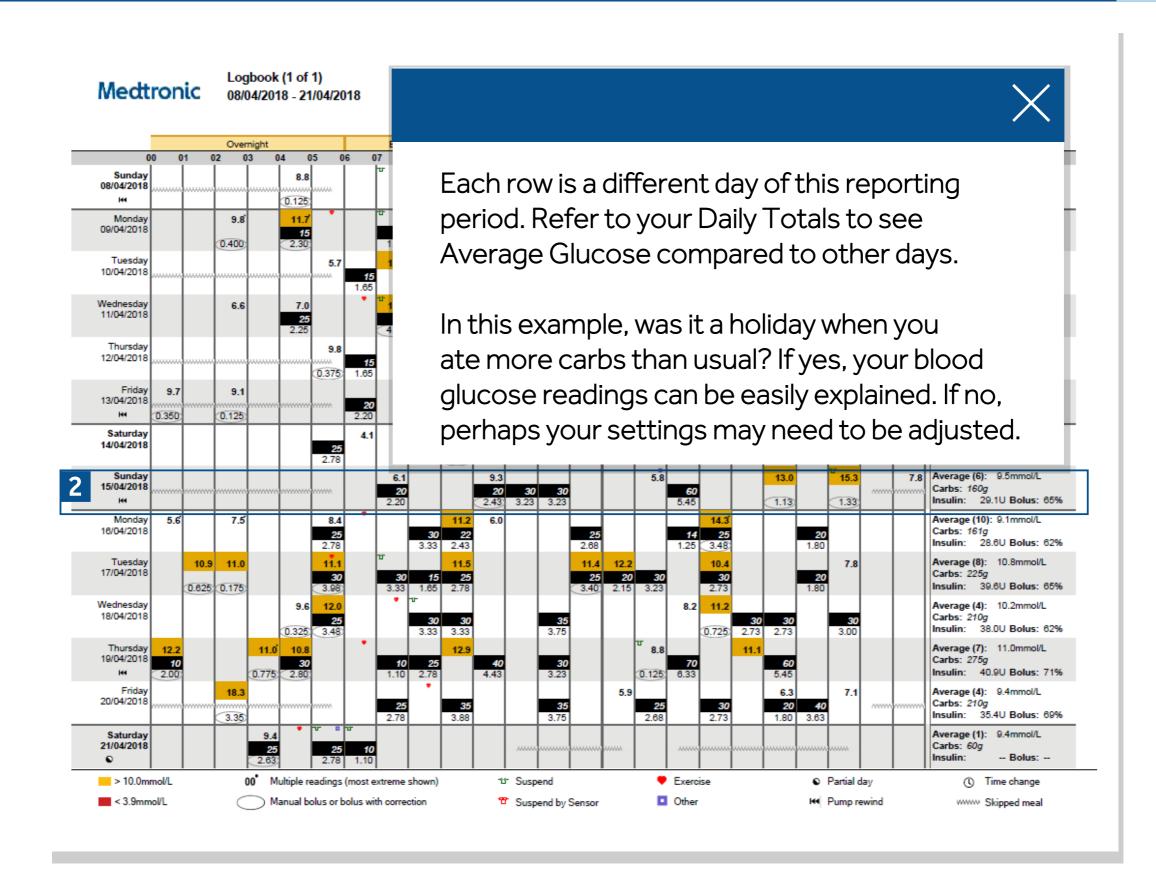

Medtronic Australasia Pty Ltd 2 Alma Road Macquarie Park , NSW 2113 www.medtronic-diabetes.com.au Safety Information: CareLink™ software

CareLink<sup>TM</sup> software is intended for use as a tool to help manage diabetes. The purpose of the software is to take information transmitted from insulin pumps, glucose meters and continuous glucose monitoring systems, and turn it into CareLink<sup>TM</sup> reports. The reports provide information that can be used to identify trends and track daily activities such as carbohydrates consumed, meal times, insulin delivery, and glucose readings. NOTE: CareLink<sup>TM</sup> report data is intended for use as an adjunct in the management of diabetes only and NOT intended to be relied upon by itself.