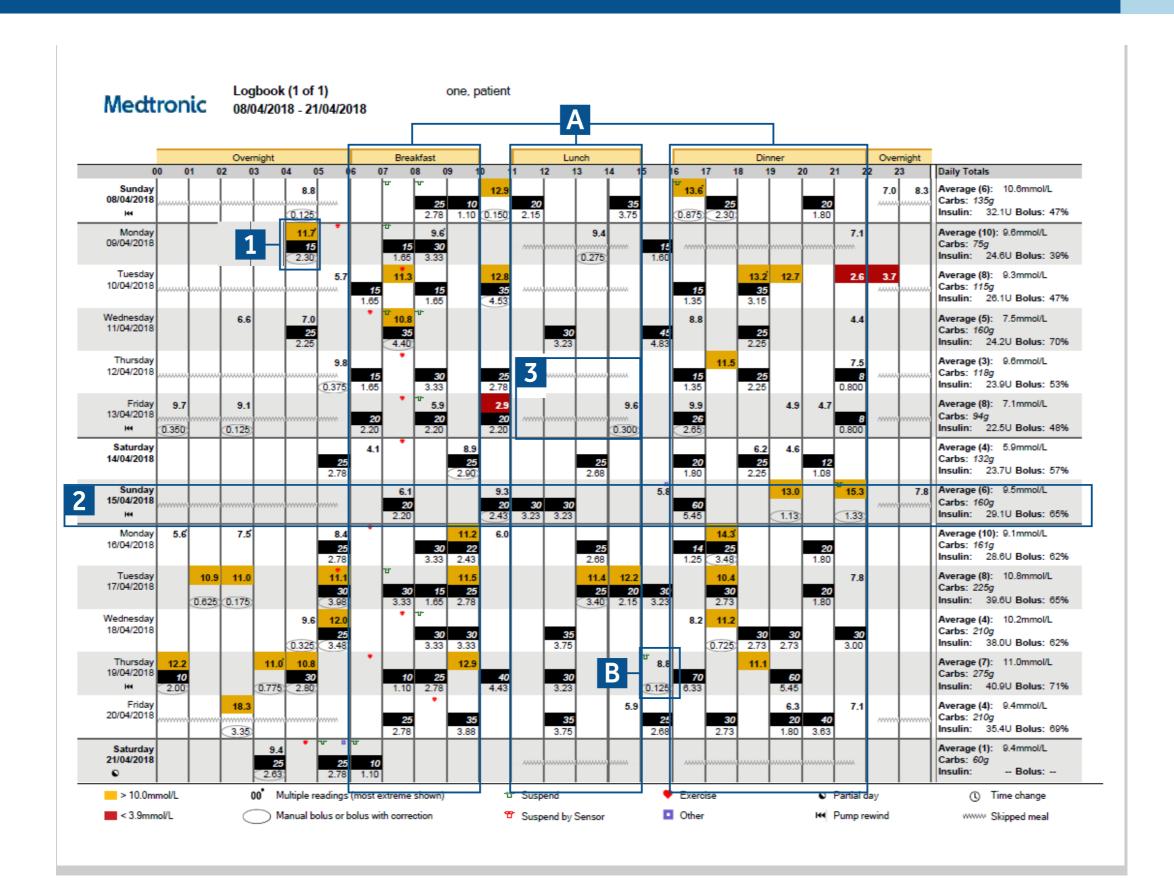

Medtronic Australasia Pty Ltd 2 Alma Road Macquarie Park , NSW 2113 www.medtronic-diabetes.com.au Safety Information: CareLink™ software

CareLink<sup>TM</sup> software is intended for use as a tool to help manage diabetes. The purpose of the software is to take information transmitted from insulin pumps, glucose meters and continuous glucose monitoring systems, and turn it into CareLink<sup>TM</sup> reports. The reports provide information that can be used to identify trends and track daily activities such as carbohydrates consumed, meal times, insulin delivery, and glucose readings. NOTE: CareLink<sup>TM</sup> report data is intended for use as an adjunct in the management of diabetes only and NOT intended to be relied upon by itself.