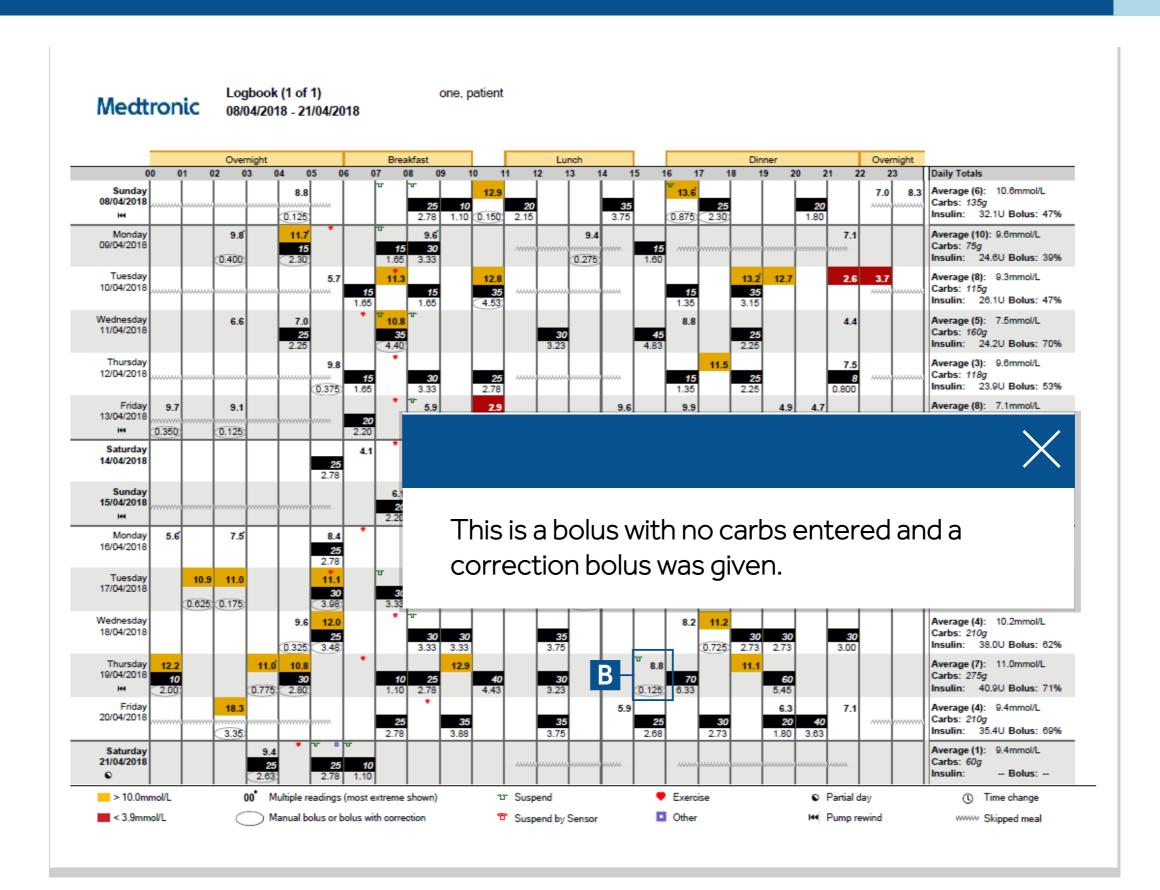

Medtronic Australasia Pty Ltd 2 Alma Road Macquarie Park , NSW 2113 www.medtronic-diabetes.com.au Safety Information: CareLink™ software

CareLink<sup>TM</sup> software is intended for use as a tool to help manage diabetes. The purpose of the software is to take information transmitted from insulin pumps, glucose meters and continuous glucose monitoring systems, and turn it into CareLink<sup>TM</sup> reports. The reports provide information that can be used to identify trends and track daily activities such as carbohydrates consumed, meal times, insulin delivery, and glucose readings. NOTE: CareLink<sup>TM</sup> report data is intended for use as an adjunct in the management of diabetes only and NOT intended to be relied upon by itself.