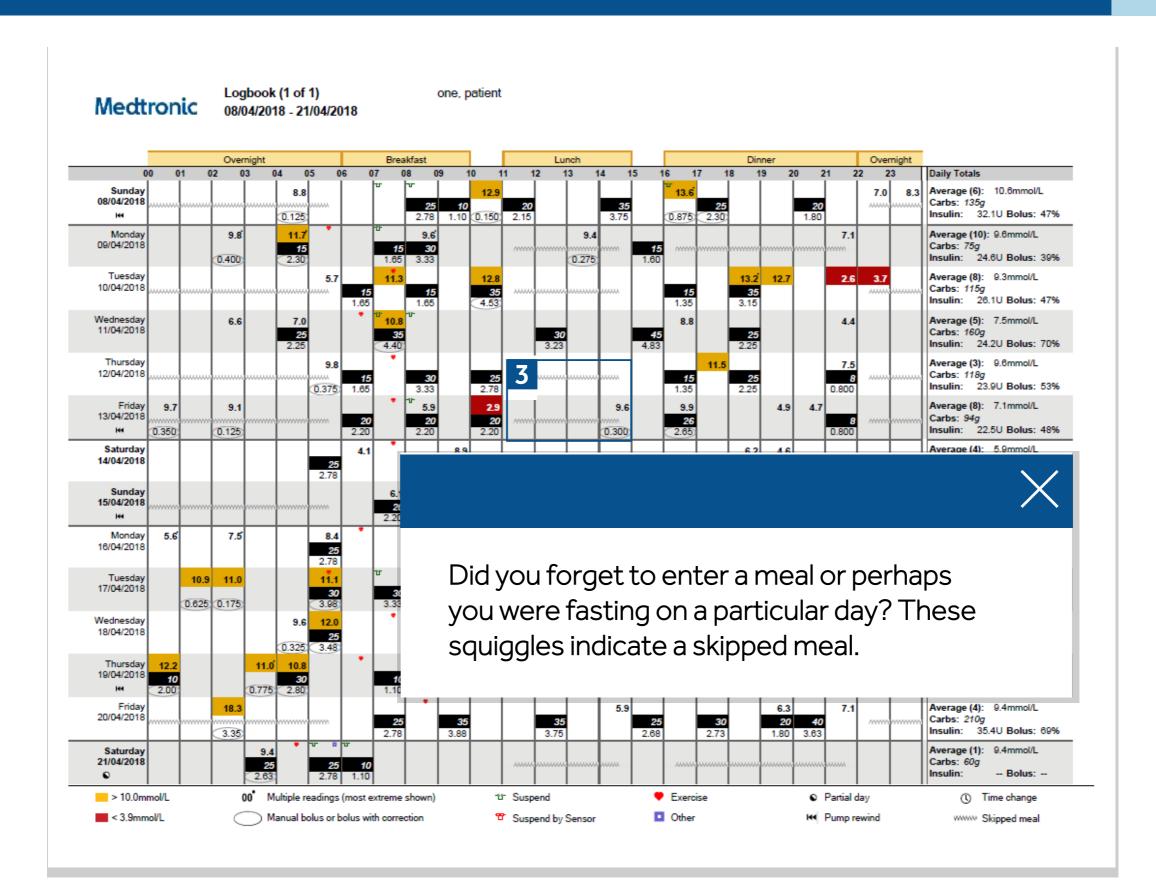

Medtronic Australasia Pty Ltd 2 Alma Road Macquarie Park , NSW 2113 www.medtronic-diabetes.com.au Safety Information: CareLink™ software

CareLink<sup>TM</sup> software is intended for use as a tool to help manage diabetes. The purpose of the software is to take information transmitted from insulin pumps, glucose meters and continuous glucose monitoring systems, and turn it into CareLink<sup>TM</sup> reports. The reports provide information that can be used to identify trends and track daily activities such as carbohydrates consumed, meal times, insulin delivery, and glucose readings. NOTE: CareLink<sup>TM</sup> report data is intended for use as an adjunct in the management of diabetes only and NOT intended to be relied upon by itself.