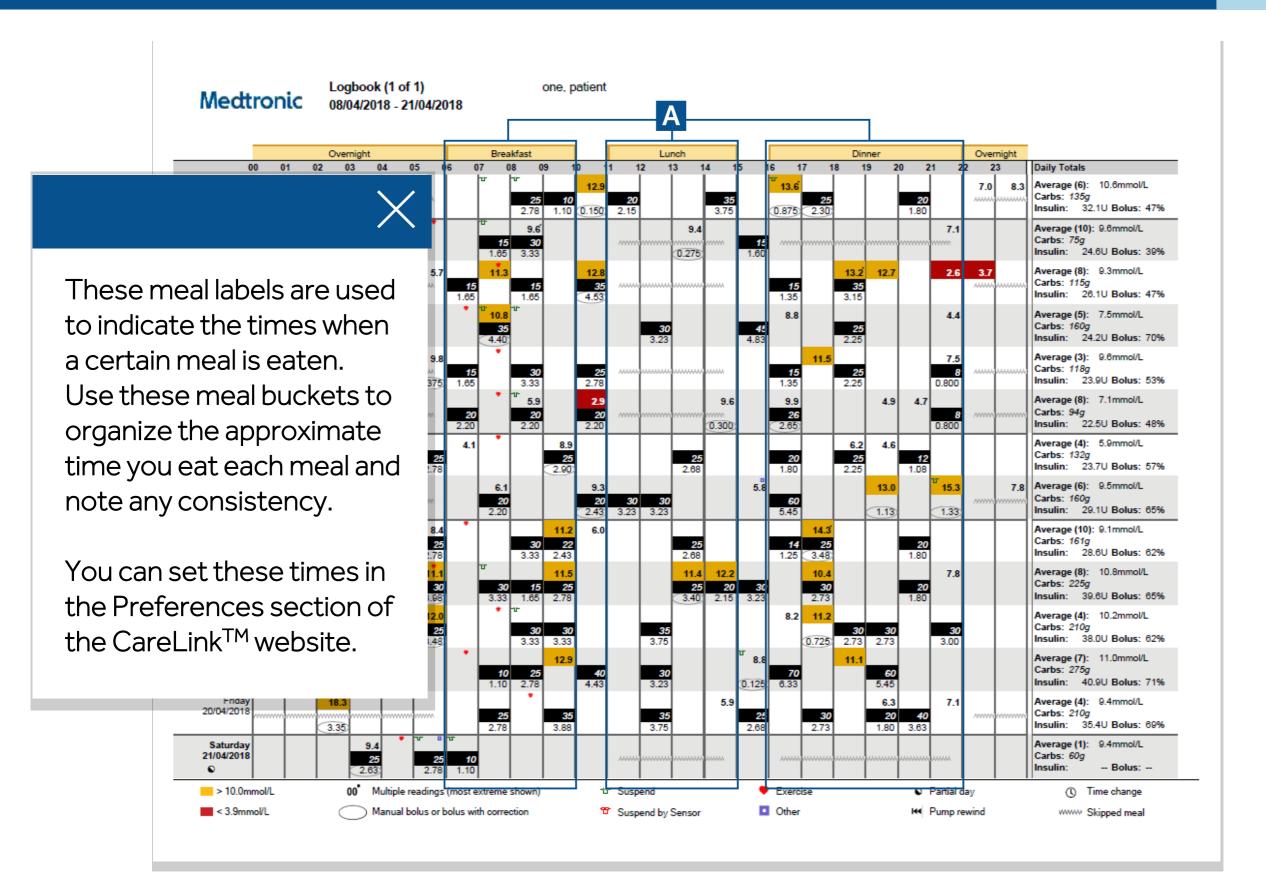

Medtronic Australasia Pty Ltd 2 Alma Road Macquarie Park , NSW 2113 www.medtronic-diabetes.com.au Safety Information: CareLink™ software

CareLink<sup>TM</sup> software is intended for use as a tool to help manage diabetes. The purpose of the software is to take information transmitted from insulin pumps, glucose meters and continuous glucose monitoring systems, and turn it into CareLink<sup>TM</sup> reports. The reports provide information that can be used to identify trends and track daily activities such as carbohydrates consumed, meal times, insulin delivery, and glucose readings. NOTE: CareLink<sup>TM</sup> report data is intended for use as an adjunct in the management of diabetes only and NOT intended to be relied upon by itself.