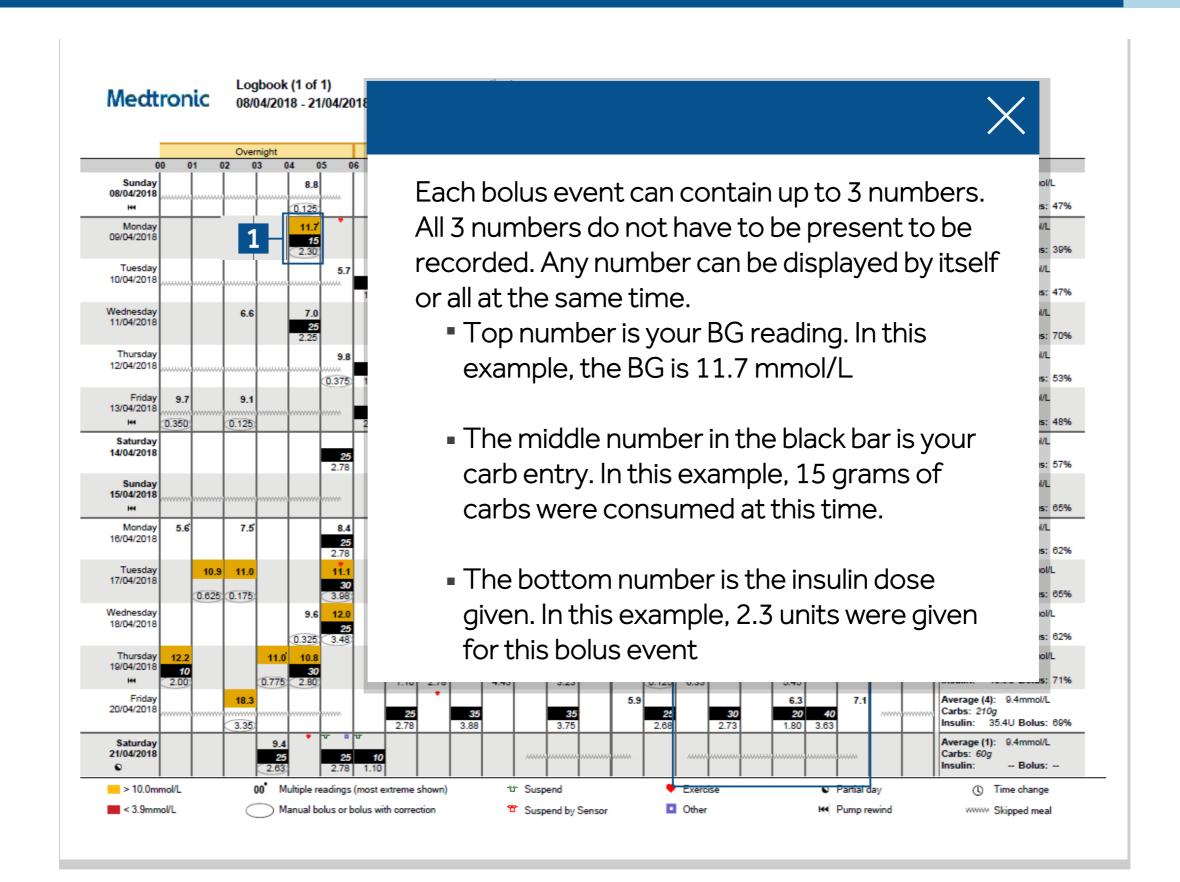

Medtronic Australasia Pty Ltd 2 Alma Road Macquarie Park , NSW 2113 www.medtronic-diabetes.com.au Safety Information: CareLink™ software

CareLink<sup>TM</sup> software is intended for use as a tool to help manage diabetes. The purpose of the software is to take information transmitted from insulin pumps, glucose meters and continuous glucose monitoring systems, and turn it into CareLink<sup>TM</sup> reports. The reports provide information that can be used to identify trends and track daily activities such as carbohydrates consumed, meal times, insulin delivery, and glucose readings. NOTE: CareLink<sup>TM</sup> report data is intended for use as an adjunct in the management of diabetes only and NOT intended to be relied upon by itself.