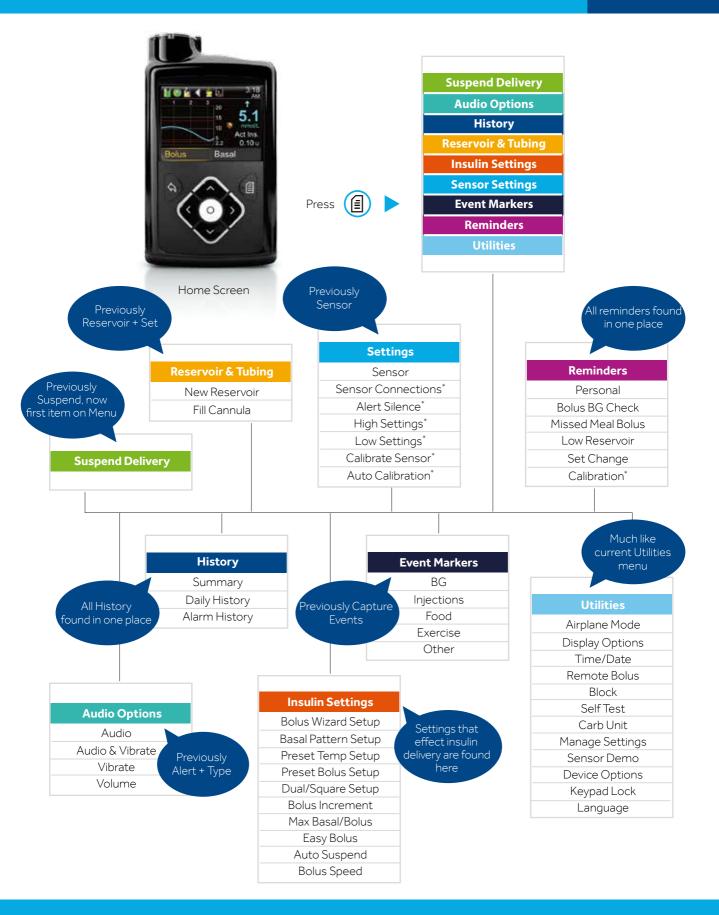

## MENU MAP CHANGES FROM PARADIGM® PUMPS



## Medtronic Diabetes 24-hour toll free helpline (Australian landlines): 1800 777 808

Medtronic Australasia Pty Ltd, 5 Alma Rd, North Ryde NSW 2113 Australia. \*Only available when sensor feature is on. Please note: In contacting the Diabetes Toll Free, your personal and health information may be disclosed to an operator located outside Australia. ©2017 Medtronic Australasia Pty Ltd. All rights reserved. EX14-102014 Medtronic Further, Together

## MENU MAP CHANGES FROM PARADIGM<sup>®</sup> PUMPS



## Medtronic Diabetes 24-hour toll free helpline (Australian landlines): 1800 777 808

Medtronic Australasia Pty Ltd, 5 Alma Road, North Ryde NSW 2113 Australia. \*Only available when sensor feature is on. Please note: In contacting the Diabetes Toll Free, your personal and health information may be disclosed to an operator located outside Australia. ©2017 Medtronic Australasia Pty Ltd. All rights reserved. EX14-102014 Medtronic Further, Together