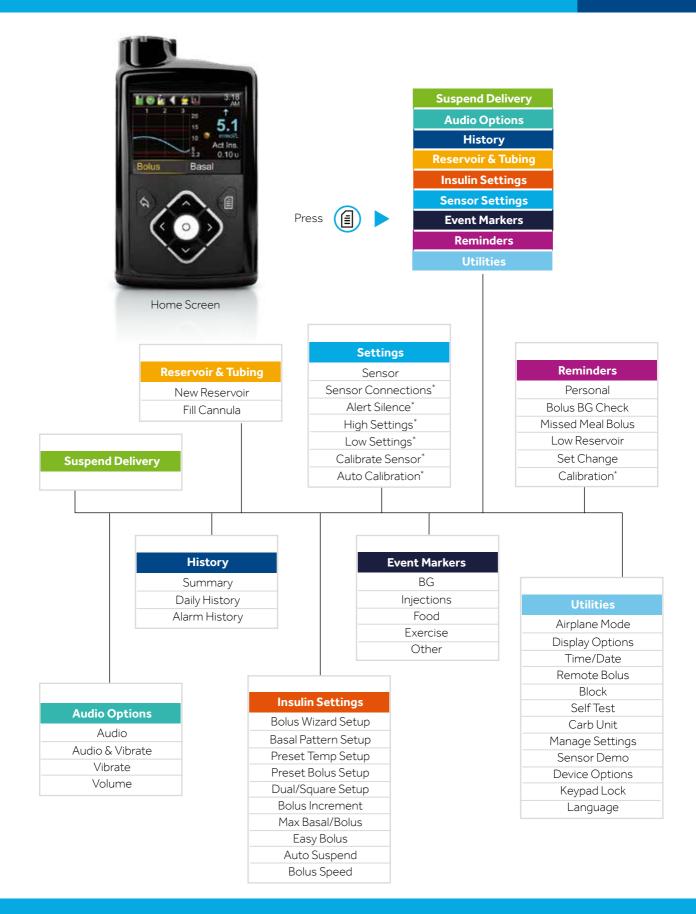

## MENU MAP CHANGES FROM PARADIGM® PUMPS



## Medtronic Diabetes 24-hour toll free helpline (Australian landlines): 1800 777 808

Medtronic Australasia Pty Ltd, 5 Alma Rd, North Ryde NSW 2113 Australia. \*Only available when sensor feature is on. Please note: In contacting the Diabetes Toll Free, your personal and health information may be disclosed to an operator located outside Australia. ©2017 Medtronic Australasia Pty Ltd. All rights reserved. EX14-102014 Medtronic Further, Together

## MENU MAP CHANGES FROM PARADIGM<sup>®</sup> PUMPS



## Medtronic Diabetes 24-hour toll free helpline (Australian landlines): 1800 777 808

Medtronic Australasia Pty Ltd, 5 Alma Road, North Ryde NSW 2113 Australia. \*Only available when sensor feature is on. Please note: In contacting the Diabetes Toll Free, your personal and health information