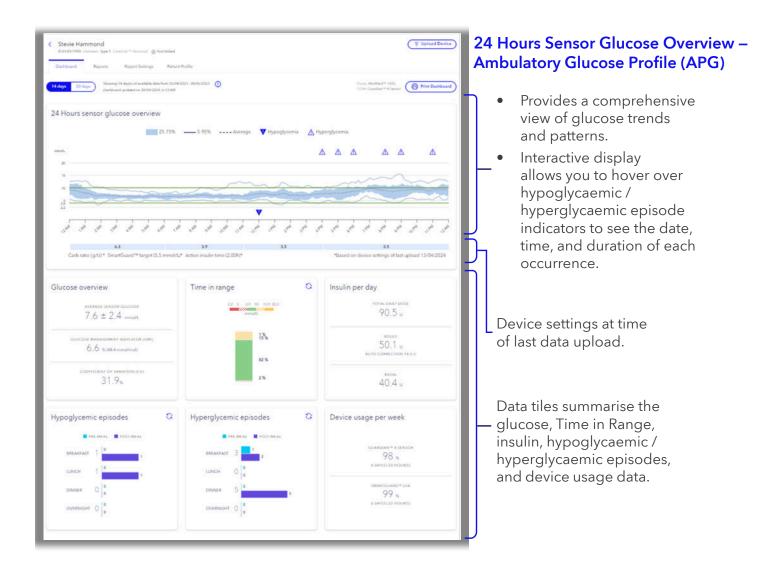

#### Patient Dashboard improves efficiency

Provides quick access to the data you need to assess your patients' therapy management performance at a glance, displayed in a single, interactive view.